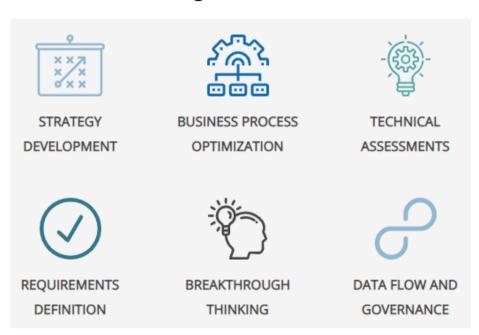

#### **Facilitated Working Sessions**

Facilitated interactive workshops are critical engines of our methodology. The Facilitated Working Session unifies business and technical stakeholders in a highly interactive environment that examines critical business issues and focuses on building alignment, and buy-in, via change management.

### **Facilitated Working Sessions can be Tailored to**