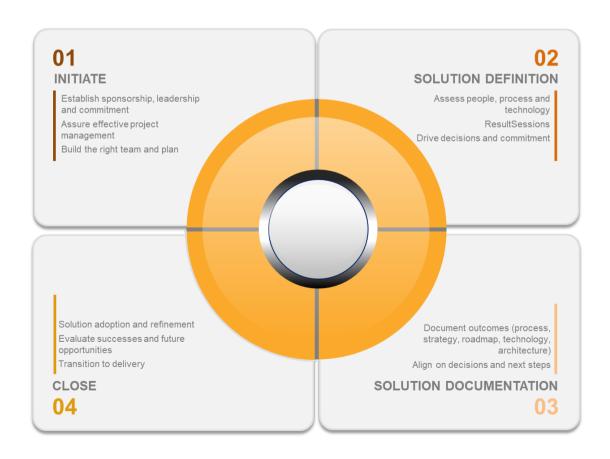

#### **Strategic Consulting Services Methodology**

We ensure successful outcomes through skilled facilitation that aligns business and technology stakeholders. Astrix's approach uses a framework of proven methods developed around our signature Strategic Consulting Services Methodology promotes collaboration and rapid decision-making while balancing people, process, and technology challenges. Evolved over hundreds of engagements, representing thousands of hours of client collaboration, our unique methodology ensures the right team, expertise, approach, and results.

### A Staged Approach for Clarity, Control, and Confidence

Projects are constructed in stages, with appropriately planned client interactions that can be one-on-one, in working meetings, or Facilitated Working Sessions. Our Methodology has been proven effective when applied from departmental-focused projects, all the way up to complex strategic and global initiatives.